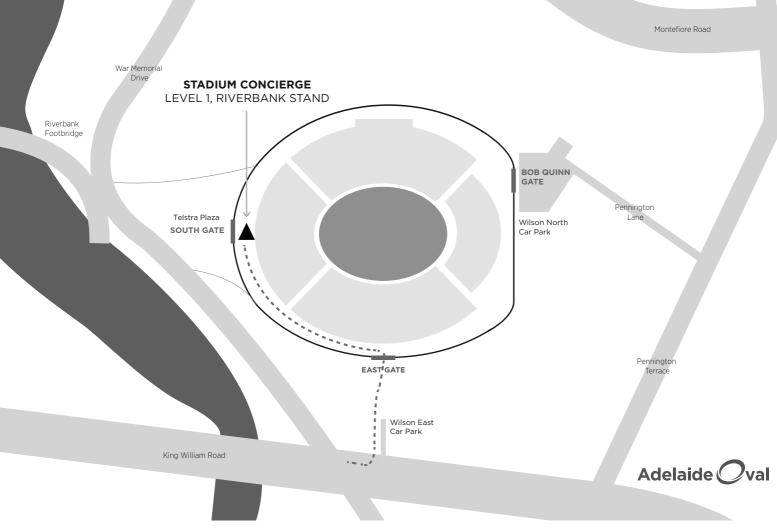

## WELCOME TO ADELAIDE OVAL

There are two Wilson Parking car parks located at Adelaide Oval:

Wilson East Car Park Entry via King William Road.

Take the lifts to Level 1 and follow the directional signage to your function room.

Wilson North Car Park Entry via Pennington Terrace, North Adelaide.

Enter through the Bob Quinn Gate and follow the directional signage to your function room

**Charges** A special function rate of \$13 per car, per day can be offered. To receive this rate guests will need to validate their ticket before they leave the function room, otherwise the public rate is \$5.00 per hour. Please check with your function supervisor for the location of the validator.

Car parking is limited and available on first come, first serve basis

There is limited ticketed on street car parking nearby and some guests may choose to walk over the Riverbank Footbridge, entering from the Telstra Plaza on War Memorial Drive.